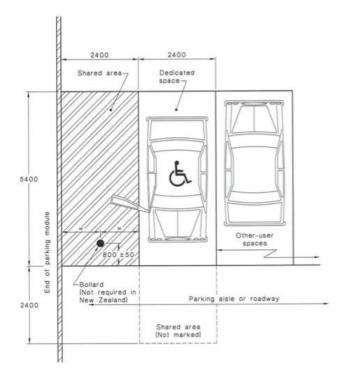

#### ANGLE PARKING

- > Dedicated Space 2400mm x 5400mm (additional shared area of 2400mm x 2400mm at either end)
- > Shared Space 2400mm x 5400mm (required on one side of the dedicated space)
- > Headroom Height 2500mm minimum

#### **BOLLARD**

- > Location  $-800 \pm 50$  from entry (measured from parking line)
- > Centre of Space 1200mm (based on 2400mm parking space)