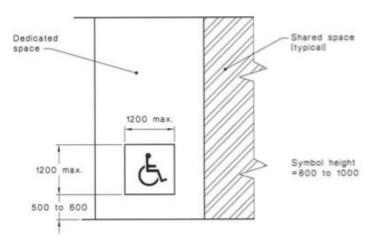

#### IDENTIFICATION/SIGNAGE

- > Symbol Height 800 to 1000mm (white symbol on blue background)
- > Dimensions 1200mm x 1200mm
- > Location 500 to 600mm (measured from parking line)
- > Shared Space 80 to 100mm wide unbroken yellow lines